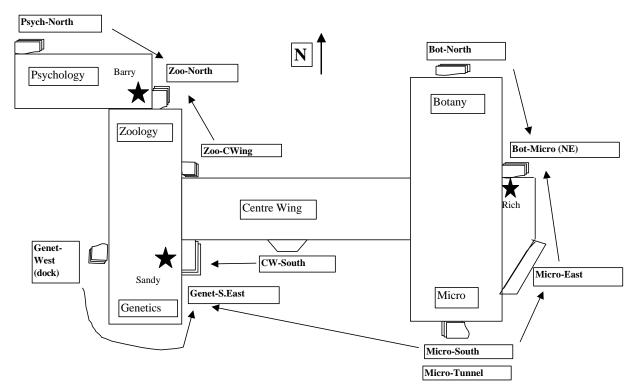

## BioSci Building: Plan for reporting cleared wings to Phone panels

Sept29/98

## All Wardens at their Exit doors:

Indicate  $(\ddot{0})$  which wings are reported to be <u>clear</u> of people and note Rooms where people remain. Convey info to a phone panel (marked with a star on map).